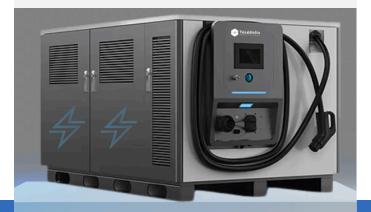

# MEGACHARGE 161 - HYPER-FAST & MOBILE (161KW)

- Compact and easy to deploy mobile charger
- Delivers DCFC in 20 Minutes for EV
- Ideal for High-traffic areas, major highways, and busy urban centers
- Constant operation and fast deployment in 15 days

### 161 KW | DC2DC