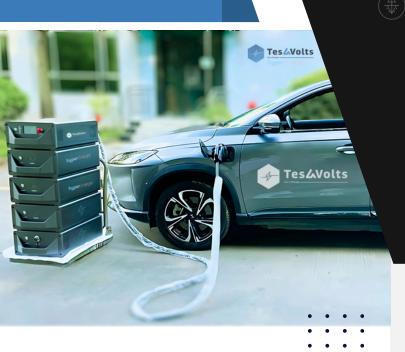

#### 20 MINS - DC2DC EV CHARGING SERVICES

- Mobile DC2DC Charger
- 20 Mins EV Charging
- Call & Charge at Anyplace
- EV User & Fleet Charging
- 45% Reduced Infra cost on each deployment

HyperCharger Technology>

### DC HYPERFAST CHARGERS 30 TO 240 KW

- Easy to deploy with one-touch operation
- Accurate and reliable billing with CSMS
- Realtime Connectivity
- CCS2 and OTA Updates
- IC3 Controller with ML to reduce battery degradation
- Remote Monitoring