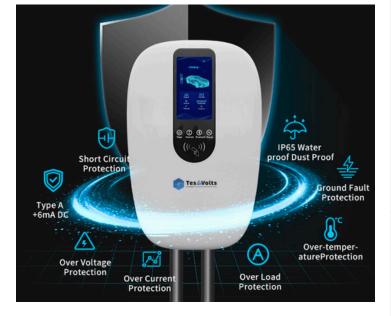

### LEVEL 2 CHARGING

- 4G, BLE,WIFI,LAN,RFID
   Intelligent Processor
- High-quality
  equipment for
  home & business
- Up to 7kW to 22kW output
- 120 Minutes
  ACHyperCharge Tech

22 KW | AC FAST CHARGER