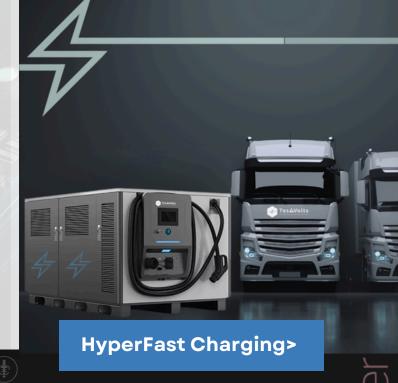

# MEGACHARGE 161 - HYPER-FAST & MOBILE (161KW)

- Compact and easy to deploy mobile charger
- Delivers DCFC in 20 Minutes for EV
- Ideal for High-traffic areas, major highways, and busy urban centers
- Constant operation and fast deployment in 15 days

### 161 KW | DC2DC